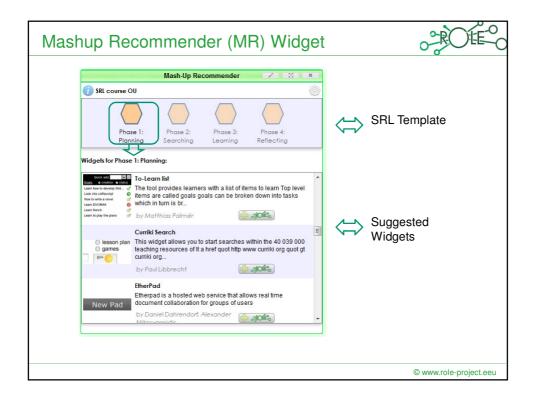

|                       |
| <ul><li>Empirical study</li><li>Research Question and Methodology</li></ul>                                         |                       |
| Presentation of three widget-based PLE scena <ul> <li>Scenario 1</li> <li>Scenario 2</li> <li>Scenario 3</li> </ul> | rios:                 |
| Empirical results                                                                                                   |                       |
| Conclusion                                                                                                          |                       |
|                                                                                                                     | © www.role-project.eu |

























| Evaluation: Question                                                                                                                                                           | inaire | ROTE-0                                |  |
|--------------------------------------------------------------------------------------------------------------------------------------------------------------------------------|--------|---------------------------------------|--|
| <ul> <li>short questionnaire in the end of testing and discussing the three scenarios</li> <li>two questions for each scenario in form of a six-point-Likert-scale:</li> </ul> |        |                                       |  |
| The widget-based learning environment in scenario X (1,2,3) will: