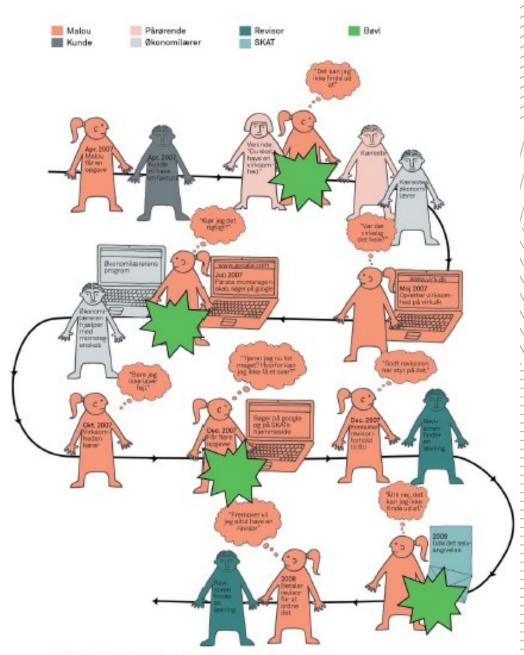

# Different degrees of user involvement in innovation processes

The service journey...

..and points of pain.

Billede 11: Malous første år som virksomhedsejer

New mode of knowledge